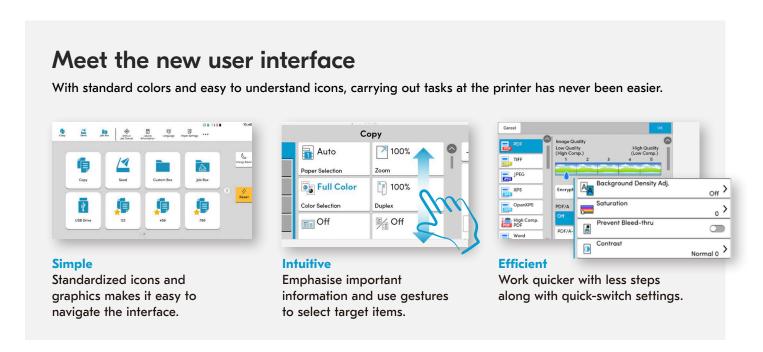

### Fewer pains. More gains.

Complex printer controls drain valuable time and can impact your overall productivity. With the new Kyocera Evolution Series, the user interface has been totally redesigned to minimize confusion and maximize your capabilities, so that you enjoy more time for you and your business.

#### **User-friendly interface**

Tablet-like functionality makes life easy. No more frustration at the printer!