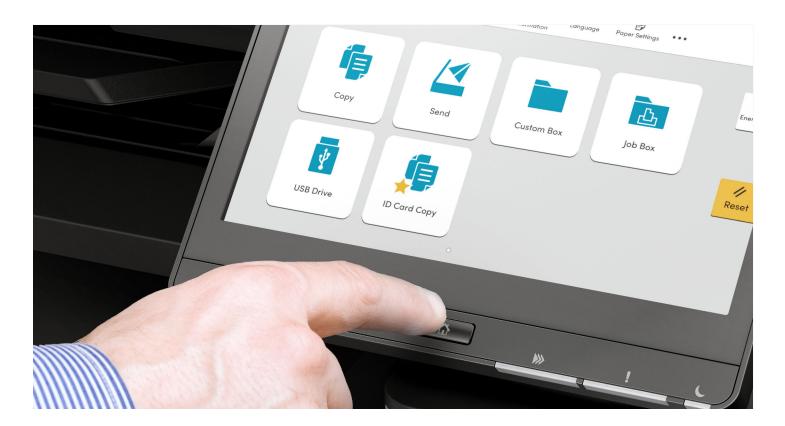

## **An Effortless User Experience**

Over-complicated printer controls drain valuable time and can impact your overall productivity. The Kyocera Evolution Series puts an end to that, with a user interface that has been totally redesigned to **minimize confusion** and **maximize your capabilities**, for printing that is easy and intuitive.

### Meet the New User Interface

With standard colors and easy to understand icons, carrying out tasks at the printer has never been simplier.

|      | 10         |         | 1 0        | 65                    | Ø               | 3             | 84111            |   | 10:46        |
|------|------------|---------|------------|-----------------------|-----------------|---------------|------------------|---|--------------|
| Copy | Sand       | job Box | job Cencel | Gavies<br>Information | rauðnaða<br>125 | Poper Setting |                  |   |              |
|      |            |         |            |                       |                 |               |                  |   |              |
|      | -          | 10      |            |                       |                 | 1             |                  |   | 6            |
|      | í,         |         | 14         |                       |                 | 1.1           | ι <sup>Δ</sup> η |   | Energy Sover |
|      |            |         |            |                       |                 | 1.1           |                  |   |              |
|      | Сору       |         | Send       | C.                    | istom Box       |               | ob Box           |   |              |
| -    |            | ~       |            | ~_                    |                 | $\sim$        |                  | 3 | 11           |
|      | -          | 1       | -          | 1                     | -               | Π.            |                  |   | Reset        |
|      | ¥.         |         |            |                       |                 |               |                  |   |              |
|      | USB Drive  |         | 123        |                       | 456             |               | 789              |   |              |
|      | 0.00 01110 |         | 14.3       |                       | ****            |               | 100              |   |              |
| -    |            |         |            |                       |                 |               |                  |   |              |

Simple Standardized icons and graphics make navegation intuitive and easy.

| Co              | ру     |
|-----------------|--------|
| Auto            | 100%   |
| Paper Selection | Zoom   |
| Full Color      | 100%   |
| Color Selection | Duplex |
| Off Off         | Off C  |
|                 |        |