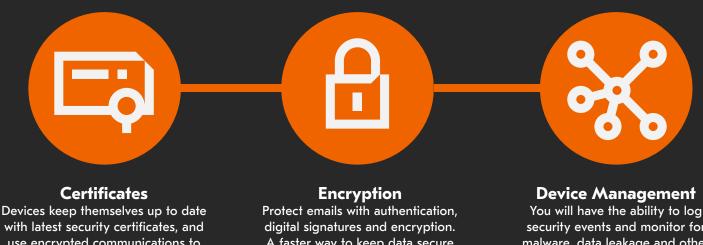

## **Higher Risks Mean Better Solutions**

Security is a greater concern than ever before, with more large-scale cyberattacks hitting the headlines every day. Businesses must preemptively prepare for potential risks by equipping themselves with solutions that ensure data and networks are constantly protected.

The Kyocera Evolution Series comes with a whole range of new security enhancements:

use encrypted communications to validate their certificates. (SCEP &OCSP/CRL).

A faster way to keep data secure in your network (S/MIME & TLS version 1.3).

You will have the ability to log security events and monitor for malware, data leakage and other security breaches. (SIEM).