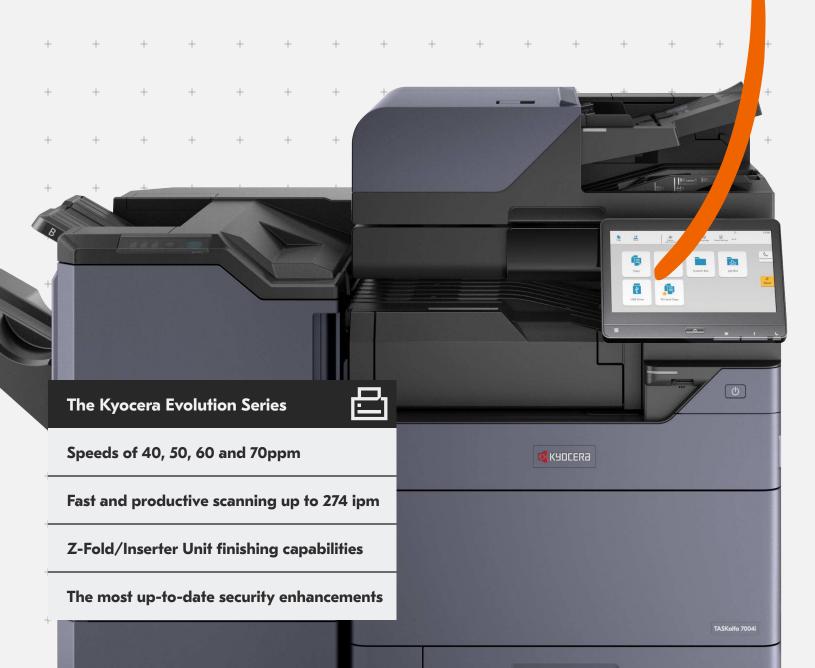

## Make Change Your Edge

A changing landscape creates new challenges, and new ways of working. With the best tools you can turn that change into an advantage and drive your business forward.

The Kyocera Evolution Series was created for a new landscape of work. It is a range of robust, **versatile platforms that have been built to last**. Combining cutting-edge technology and Kyocera's expertise, these intuitive, user-friendly **monochrome devices** will drive your productivity to new levels.

### Our new black & white systems!

|            |                                  | TASKalfa 4004i   | TASKalfa 5004i   | TASKalfa 6004i                                 | TASKalfa 7004i   |
|------------|----------------------------------|------------------|------------------|------------------------------------------------|------------------|
| ₿          | Print<br>Speeds                  | 40 ppm           | 50 ppm           | 60 ppm                                         | 70 ppm           |
| €.þ        | Scan<br>Speeds                   | up to 274 ipm    | up to 274 ipm    | up to 274 ipm                                  | up to 274 ipm    |
| Ē          | Document<br>Processor            | up to 320 sheets | up to 320 sheets | up to 320 sheets                               | up to 320 sheets |
| $\Diamond$ | Toner Capacity*<br>(BW)          | 40,000           | 40,000           | 40,000                                         | 40,000           |
| U          | Enhanced<br>Security<br>Features |                  |                  | technology and autom<br>5 140-2 and HCD-PP cer |                  |