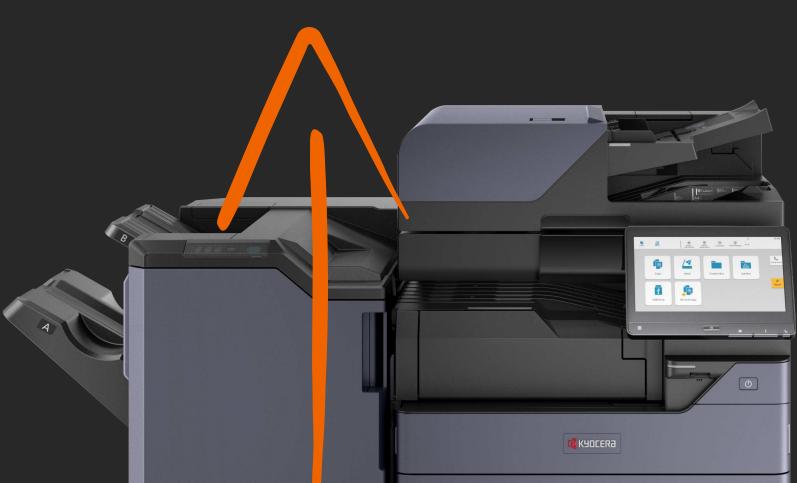

## Finish in Style

With the Kyocera Evolution Series, it's your documents your way.

Today's workspaces demand greater agility and media flexibility, and Kyocera has risen to the challenge with brand-new finishing capabilities for 60/70ppm devices.

### **Staple Finishing Option**

The Kyocera Evolution Series also boasts 4,000 sheet staple finisher options that support 65 and 100 sheet stapling and 2/3 hole-punching for clean, professional looking output so that more jobs can be kept in-house even in the most demanding of work environments.